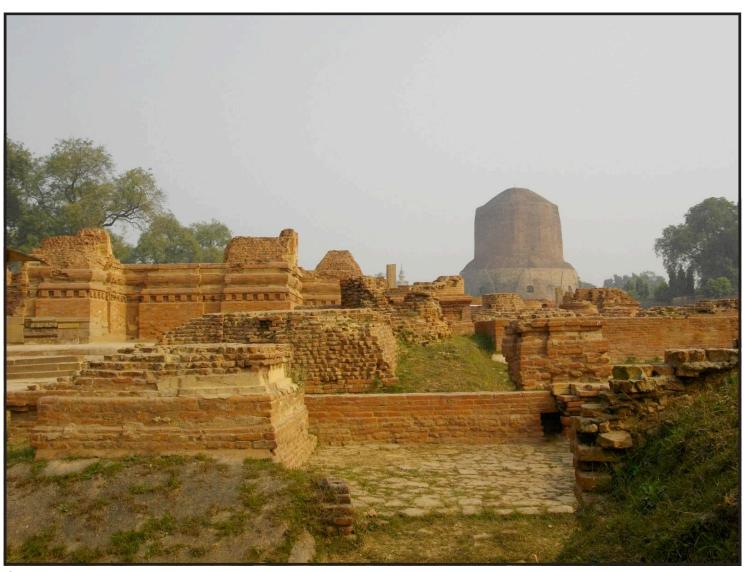

# Mahabodhi Temple

Courtesy: Wikipedia

Ancient Buddhist monasteries near Dhamekh Stupa Monument Site at Sarnath, India where Buddha delivered his first teaching.