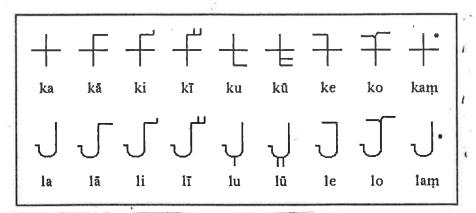

And an example of strokes added to indicate different vowels following the consonants /k/ and /l/.

The Brahmi alphabet is the ancestor of all of the 200 or so modern indian alphabets, and of a number of other alphabets, such as Khmer and Tibetan.

India sometime before 500 BC.

The earliest known inscriptions in the Brahmi alphabet are those of the Emperor Asoka (c.270-232 BC).

The structure of the Brahmi alphabet is similar to that of modern Indian alphabets: each letters represents a consonant with a inherant vowels /a/. Other vowels were indicated using a variety of diacritics and separate letters.