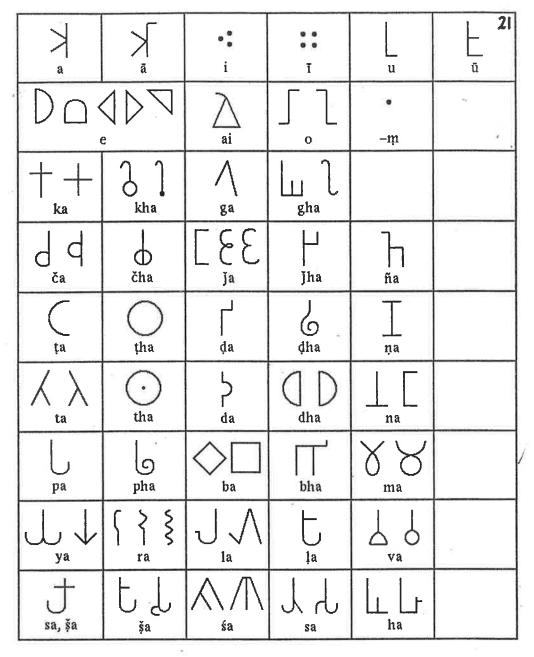

## 梵文對照表

Evolution of Script

|            |                   |                     |                  |           |                      |                     |                                               |                      |          |                                      |                                         |                     |              | <u>.</u>                   |                                  |                                            |                  |                      |                                        |                       |              |           |                                                    |                   |
|------------|-------------------|---------------------|------------------|-----------|----------------------|---------------------|-----------------------------------------------|----------------------|----------|--------------------------------------|-----------------------------------------|---------------------|--------------|----------------------------|----------------------------------|--------------------------------------------|------------------|----------------------|----------------------------------------|-----------------------|--------------|-----------|----------------------------------------------------|-------------------|
| PALE SERVI | 1                 | वेकाल<br>YI PERIOD  |                  |           |                      | न्हर सर्व<br>AND SH |                                               | RIQD                 |          | 1. 1.                                |                                         | क्षारी क्टादार      | 2,           | PAJ<br>ITM MACE<br>PZ A100 | ्र<br>१८५८:अस्ट्र<br>१८५८:अस्ट्र | काल<br>VI PERIOD                           |                  |                      |                                        | AND 1                 |              |           |                                                    |                   |
| नाही       | পুনিৰাই<br>সংগ্ৰহ | जनर्ग <b>ान्य</b> ि | किरात<br>सम्बर्ग | रकाना     | अप्रिमा<br>1940-1146 |                     |                                               | तिन्दती<br>गुक्रा हम |          | देवनागरी<br>असम्बद्धाः               | SEVEN L                                 | ETTERS J            | 19X0G.R.N.M. | ज्ञाकी<br>Вэдини           |                                  | ज्ञातिन् <del>र</del> ीर्थे<br>१ठा (12064) | कितात<br>सम्बद्ध | रक्षना<br>क्रमम्बद्ध | सुजिना                                 | नेवारी                |              | तिन्दर्भ। | अस्तिगामी<br>• • • • • • • • • • • • • • • • • • • |                   |
| К          | К                 | 31                  | 3]               | ত্য       | ঞ্                   | জু                  | 3]                                            | BN                   | 羽        | ্য,                                  |                                         | رکی                 | 57           | T                          | આ                                | ला                                         | RAPA             | बा                   | En                                     | 13                    | (y)          | 5         | M                                                  | र्ग               |
| <br>K      | ኢ                 | 33                  | 氢                | জ্ব       | প্রা                 | জা                  | গ্ৰা                                          | দ্ধ                  | 刻        | आ.                                   | VIII O                                  | ()                  |              | 六                          | ሻ                                | 7                                          | 7                | त                    | 8                                      | <u>y</u>              | 12           | 3         | 7                                                  | त्                |
| **         | 3                 | .00                 | -                | Fil       | 20                   | ₩<br>₩              | 30                                            | υÑ.                  | र्       | Ē,                                   |                                         | O O UIII            |              | 0                          | 0                                | a                                          | a                | 3                    | ध                                      | થ                     | 21           | 된         | খ                                                  | थ                 |
| _          | 1                 | 900                 | छी               | - Q       | 200                  | 20                  | 3                                             | দ্ধ                  | \$       | र्ड                                  |                                         |                     |              | 5                          | उ                                | च                                          | ۲                | द                    | 8                                      | 7                     | II           | 7         | 2                                                  | द                 |
| I          | J                 | 3                   |                  | 3         | 3                    | 3                   | 3                                             | ফু                   | उ        | 3,                                   | S                                       |                     | 1            | D                          | Ū                                | à                                          | 7                | à                    | D                                      | ৰ                     | প            | 3         | d                                                  | ধ                 |
|            |                   | ঠ                   | 3                | 3         | 3                    | 3                   | 13                                            | ধ্যু                 | 7        | 3 Ū                                  | (S)                                     | ШШ                  |              | Ī                          | 3                                | A                                          | Z                | न                    | न                                      | न                     | 7            | ą         | ग                                                  | न                 |
|            |                   | 王                   |                  | मु        | F                    | ₹.                  | ₹Į                                            | 2                    | ₹        | ₹ RI                                 |                                         |                     |              | b                          | U                                | Ų                                          | ш                | य                    | ध                                      | ч                     | 위            | 21        | T                                                  | प                 |
|            | -                 | ₹£                  |                  | मू        | SI                   | F                   | र्म                                           | * A                  | 4        | 和良                                   |                                         |                     |              | 6                          | 4                                | Z,                                         | M                | द्या                 | ध                                      | ₹                     | 表            | 74        | Th                                                 | দ                 |
|            | 1                 | २                   |                  | 9         | ର୍ଷ                  | 9                   | ન                                             | Ŋ                    | म        | ॡ॔ॄॢ                                 |                                         |                     |              |                            | D                                | Z                                          | 7                | व                    | वि                                     | ব                     | র            | ٦         | 7                                                  | ্ৰ ,              |
|            |                   | 2                   | -                | 4         | 3                    | 9                   | <b>ન્</b>                                     | Å.                   | ग्र      | ल्हु                                 |                                         |                     |              | H                          | 4                                | 3.                                         | 14               | ग्                   | S                                      | 3                     | B            | 275       | F                                                  | अ                 |
| 4          | $\triangle$       | $\nabla$            | Ŋŋ               | 4         | প্র                  | 9                   | এ                                             | Й                    | ग्       | ₹ 5                                  | ×                                       | ۸                   |              | ४                          | IJ                               | H                                          | ব                | ম্                   | 81                                     | म                     | Z            | N         | पी                                                 | ा म,              |
|            | $\nabla$          |                     | <b>Z</b> ]99     | 1         | 3                    | 3                   | ত                                             | หับ                  | J        | ₹AI                                  |                                         | F                   |              | T                          | IL,                              | ય                                          | 3                | स्                   | থ                                      | य                     | रा           | प्प       | स्र                                                | य                 |
| 1          | ፞፞፞፞፞፞፞           |                     | ইীগ              | জা        | ঙা                   | ভা                  | B                                             | ॲ                    | स्रा     | ओ₀                                   | 1                                       | क्र                 |              | 1                          | 1                                | X                                          | X                | 1                    | 4                                      | ٦                     | ₹            | X,        | 7                                                  | ₹,                |
|            | 'A'               |                     | 2]77             |           | জী                   | স্তা                | उ                                             | 175                  | <u>A</u> | ঞ্জী                                 | {                                       | 9                   |              | ٦                          | ú                                | æ र                                        | m                | ब                    | બ                                      | ल                     | 77           | M         | Ŋ                                                  | ल                 |
| Я.         | ਮੈਂ               | र्य                 | र्य°             | প্র       | প্র                  | 'র্খু               | अ                                             | <b>V</b> V           | 习        | জ <sup>4</sup> মন                    |                                         | H                   |              | 9                          | 1                                | 9                                          | 지                | ৰ                    | र्व                                    | ৰ                     | র            | প্ৰ       | Þ                                                  | व                 |
| K          | Nº                | 318                 | য                | স্        | প্রা                 | জ্ঞা                | ্য:                                           | IN:                  | 剥        | -3€ VH                               |                                         | A.                  |              | T                          | স                                | न्त्                                       | ਹ                | র্                   | ল                                      | প্তা                  | `ঠী          | न्ध       | ₹ <u>1</u>                                         | श्                |
| +          | 千                 | र्व                 | Z                | ब्        | क                    | क                   | ক                                             | শ                    | र्ष      | ಈ∽                                   | L                                       | 65"                 |              | ե                          | N                                | ध्                                         | 9                | य                    | ย                                      | ষ                     | ₹            | R         | F                                                  | β <sub>2</sub>    |
| ~          | 3                 | •ृत्                | ग                | द्ध       | ৰ্                   | ख                   | থ                                             | P                    | स्       | ₹ <b>4</b> ,××                       | _{-1                                    | 4                   |              | b                          | 41                               | #(                                         | ク                | स्                   | श                                      | ₹                     | স            | *1        | स                                                  | <b>स</b> ु        |
| ^          | ग                 | ग्                  | R                | ग         | গ                    | 1                   | গ                                             | শ                    | चा       | al ev                                | CIV                                     | 7.                  | - ط          | b                          | 7                                | र्य                                        | 区                | द                    | 96                                     | द्                    | रु           | 3         | E                                                  | ह ॥               |
| Ψ          | М                 | भ्र                 | घ                | ষ্ট       | ध                    | 딕                   | ঘ                                             | E S                  | प        | च                                    | 13                                      | 6                   |              | ŧ                          | *                                | Ť                                          |                  | স্থা                 | द्ध                                    | 3                     | \$2          | 겙         | 4                                                  | di.               |
| Ε          | ζ_                | エ                   | ङ                | 3         | 8                    | 2.                  | હ                                             | ス                    | <i>₹</i> | 3.                                   | \ \\ \\ \\ \\ \\ \\ \\ \\ \\ \\ \\ \\ \ | 11                  |              | 1                          | 3                                | 1                                          | 3                | त                    | 67 6                                   | N N                   | ত            | 5         | त                                                  | a,                |
| _<br>ط ا   | 3                 | य                   | য                | Na I      | প্র                  | ষ                   | <b>&amp;</b>                                  | 7                    | A        | 'ਬ <sub>.,,,</sub>                   |                                         | 4 AVII              | 3            | ξ,                         | 퐀                                | ₹<br>3                                     | 7                | 五                    | 93) X                                  | क्र                   | 3            | \$<br>?   | 3                                                  | व्य               |
| 9          | あ                 | \$                  | त्र              | 78        | 8                    | 36                  | 3                                             | 龙                    | 3        | खु <sub>म्म</sub>                    |                                         |                     |              | ょ                          | <u>J</u>                         | E<br>TE                                    | ₹<br>₹           | <u>হা</u>            | ई दिव                                  | क                     | <b>₹</b>     | )<br>FT   | 压压                                                 | M.                |
| E          | Į.                | 3                   | <u>=</u>         | <b>म्</b> | জ্ঞ                  | <u>3</u>            | <b>₹</b>                                      |                      | <u>3</u> | JA                                   |                                         |                     |              |                            | 五元                               |                                            | _                | वा<br>ज्ञा           | र्भ (५५%                               | क्र                   | 五            | 7 2       |                                                    | क्र,<br>क         |
| ٦<br>٦     | R<br>K            | ₹.                  | ر <u>ي</u><br>خ  | 31        | \G3                  | -                   | £ 4                                           | E B                  | म        | শ্ <sub>য</sub>                      | या सञ्जासकी इट                          | ू<br>सर म्हावान बी  | द सम्बरम्य   | <b>상</b>                   | 12.14                            | IS<br>B                                    | 云                | का<br>वि             | क्र                                    | <u>क्</u> र           | ₹<br>₹       | K)        | हत्<br>रि                                          | क्र <sub>रा</sub> |
| h          | 3                 | ۲۰                  | %                | 5 Fo      | હ                    | ञ्                  | 3                                             | 7                    | प्र      | AM.                                  | Printer and the second                  | ) प्रसिद्ध मन्द्र र |              | L                          |                                  | # di                                       | 圣                | ₹ <sub>1</sub>       | ************************************** | 妆                     | 7            | 27 T      | मु स                                               | ₹ <b>₹</b>        |
| 0          | 0                 | Q                   |                  | য         | 8                    | 0                   | 8                                             | B                    | Ī        | ਟ <sub>714</sub><br>ਰ <sub>714</sub> | 150                                     | TERS M              | criodias (   | 5+                         | 7                                | 2                                          | 圣                | ST.                  | i úff                                  | \$6€                  | *            | <u> </u>  | ₹<br>                                              | खुः<br>अ          |
| 7          |                   | 3                   |                  | 719       | 3                    | 3                   | 3                                             | 7                    | य हु     | 3 pa                                 | te i nonali                             | ar 'ma              | TRA'         | +<br>پا                    | * 154 +                          | -                                          |                  | स्                   | झ                                      | क<br><del>दें</del> क | 화            | ्री<br>इप | 開                                                  | EI,               |
|            | てる                | る                   | 1                | 9<br>B    | 9                    | 73                  | ढ                                             | 3                    | 20       | g bm                                 | RELATED                                 | TO MAH              | AYA,NA       | 4                          | ¥ 65F7                           | 3                                          | ब्री             | 割                    | थे।                                    |                       | <u>ब</u> ्री | 250       | 到                                                  | श्री<br>आ         |
| ઢ          | 29                | 9                   |                  | 9.        |                      |                     | Ψ.                                            | 7                    | -        | - pica                               | 1 2                                     | iddhis <i>m</i>     | 9            |                            | 7.                               | 4                                          | χ,               | ચા                   | 91                                     |                       | 7"           | 77        | 7.                                                 | SH                |
|            |                   |                     |                  |           | Day's<br>No or       | र्शतम               | AVM11                                         | _                    | T :      |                                      | ≡ ¥                                     | h                   | 4            | ኅ                          | T 4                              |                                            | 7                | σc                   |                                        | 22                    | 5            |           |                                                    |                   |
|            |                   |                     |                  |           | PERIOD               | 7                   | र्वाक्रम्यवि<br>संस्थानक                      |                      | 1.5      |                                      | ≣ ∦                                     | - Ł                 | 3            | В                          | į                                |                                            | 3                | Å,                   |                                        |                       |              |           |                                                    |                   |
|            |                   |                     |                  |           |                      | 1                   | न्युव<br>नेयुव                                | 3                    | +        | _                                    | S X                                     | ر<br>د              | I Ly         | 8                          | <u>ئ</u> ر<br>۷                  |                                            | ઉ<br>વ           | ল্ট<br>৩০            |                                        |                       |              |           |                                                    |                   |
|            |                   |                     |                  |           | MALE                 |                     | अति।<br>वर्ष जेपी<br>वर्ष जेपी                | 9                    | 9        | _                                    | @ 5                                     | \$                  | ્ડ           | 7                          | P E                              |                                            | 63               | 20                   | -                                      |                       |              |           |                                                    |                   |
|            |                   |                     | *                |           | È                    | H.                  | ALL.                                          | ٩                    | 7        | _                                    | A 18                                    | 3)                  | <i>₹</i>     | J.                         |                                  |                                            | (1)              | 90                   |                                        |                       |              |           |                                                    |                   |
|            |                   |                     |                  |           | SHAHA PERIOD         | The Sur             | र्गाबरी<br>कार्यासाधाः<br>नेष्यती<br>कारमञ्जू | 9                    | 3        |                                      | 3 8<br>A 5                              | &\<br>4             | <i>y</i>     | 1                          | t                                |                                            | R-               | 20                   | -                                      |                       |              |           | -                                                  |                   |
|            |                   |                     |                  |           | PERIOL               | ना                  | द्वागर् <i>।</i>                              | 9                    | 7        |                                      | դ Ա                                     | 51                  | E            | 2                          | 7                                |                                            | ~                | qs                   |                                        |                       |              |           |                                                    |                   |
|            |                   | 31                  |                  |           | L                    | \$10                | नागरी<br>भूमका                                | ٩ 1                  | 3        | 2                                    | 8 3 8                                   |                     | ₹ .          | v,                         | 7 6                              | 8                                          | € 3              | १०                   | 10                                     |                       |              |           |                                                    |                   |

Courtesy of : Dept. of Archaeology , Nepal

TABLE 30.1: Brahmi Primary Vowels

|                       | Si             | HORT            | Long                       | . 76  |
|-----------------------|----------------|-----------------|----------------------------|-------|
|                       | Initial        | Diacritic       | Initial Diaci              | ritic |
| Unrounded low central | (e) a          | _ <b>+</b> ka   | # ā [a:] - +               | kā    |
| high front            | <b></b> i [i]  | _ <b>- +</b> ki | : ī [i:] = +               | kī    |
| Rounded<br>high back  | <b>L</b> u [u] | - <b>+</b> ku   | <b>t</b> ū [u:] → <b>t</b> | ků    |

TABLE 30.2: Brahmi Secondary Vowels

| 2               | Long        |       |   |      |      |     | Dipi | ITHONGS    |      |      |  |
|-----------------|-------------|-------|---|------|------|-----|------|------------|------|------|--|
|                 | In          | itial | D | iacr | itic | Ini | tial | D          | iacr | itic |  |
| Unrounded front | <b>&gt;</b> | е     | - | 7    | ke   | ➤   | ai   | <b>*</b> _ | 7    | kai  |  |
| Rounded back    | 1           | 0     | Ξ | Ŧ    | ko   | _   |      |            | Ŧ    | kau  |  |

TABLE 30.3: Brahmi Occlusives

|           | 1   | OICELESS | PLOSIV | ES     |     | 3    |                  |      |         |    |      |     |
|-----------|-----|----------|--------|--------|-----|------|------------------|------|---------|----|------|-----|
|           | Una | spirated | Asp    | irated | Una | spir | ated             | Aspi | rated   | N. | ASAI | .S  |
| Velar     | +   | k [k]    | า      | kh     | ٨   | g    | [g]              | lu   | gh      | ⊏  | ń    | [ŋ] |
| Palatal   | d   | c [c]    | ф      | ch     | ٤   | j    | [ <del>j</del> ] | ۲    | jh      | ħ  | ñ    | [ɲ] |
| Retroflex | C   | ţ [t]    | 0      | ţh     | 8 4 | ģ    | [þ]              | ሪ    | ḍh<br>• | I  | ņ    | [η] |
| Dental    | Y   | t =[t]   | 0      | th     | >   | d    | [d]              | D    | dh      | 1  | n    | [n] |
| Labial    | ι   | p [p]    | b      | ph     |     | . b  | [b]              | æ    | bh      | R  | m    | [m] |

TABLE 30.4: Brahmi Sonorants and Fricatives

| J .       |   |       |     |   |       |      |    |      |     |   |      |     |   | 34   |     |
|-----------|---|-------|-----|---|-------|------|----|------|-----|---|------|-----|---|------|-----|
| -         | I | Palat | al  | R | etroj | flex |    | Dent | al  |   | Labi | al  |   | Othe | er  |
| Sonorants | T | у     | [j] | 1 | r     | [r]  | J  | i    | [1] | ٩ | ٧    | [v] |   |      |     |
| Sibilants | ٨ | ś     | [¢] | F | ş     | [§]  | rL | :    | [s] |   |      |     | L | h    | [h] |