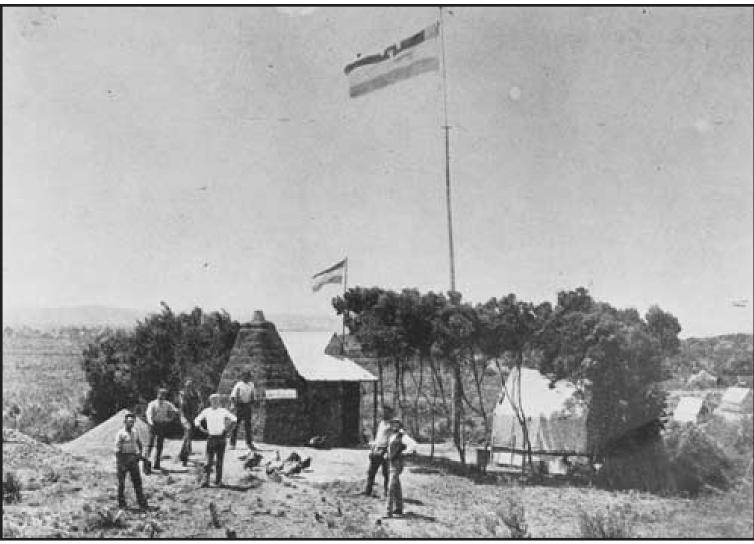

## Dalmatian gum diggers' camp.

Alexander Turnbull Library

Gum diggers pose in front of their homes as a sea breeze flutters the Croatian flag. This camp, photographed in 1901, was at Waipapakauri near Ninety Mile Beach in Northland. In open areas such as this, sod and sack dwellings were common. The chimney and lower walls of the cottage shown here were built with sods cut and squared with a gum spade. In hilly, forested areas, the roofs were often high-pitched and thatched with nikau fronds.