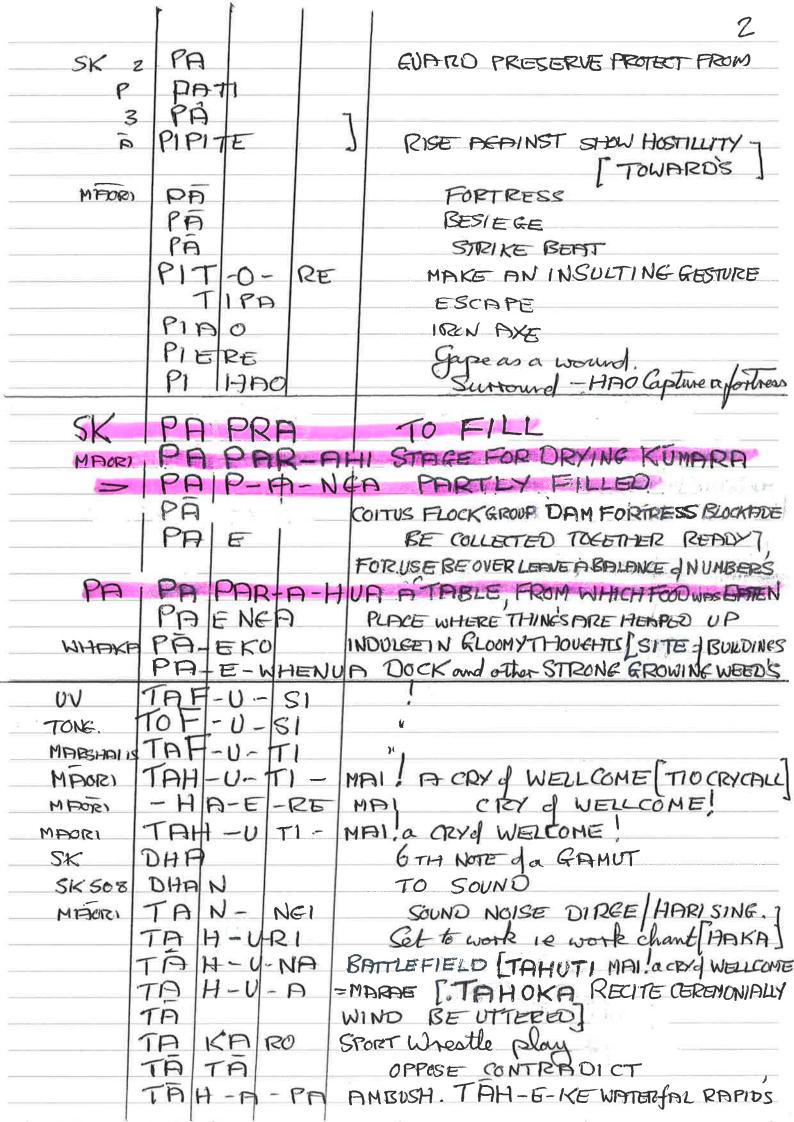

| MAORI<br>See | PA           | PA<br>PA<br>PA<br>PA<br>PA |               | -A<br>-A-<br>TUF<br>-A- | HI STAGE FOR DRYING J<br>NUKU! [KÜMARA]<br>HUA ATABLE FROM<br>WHICH FOOD WAS EATEN                                   |
|--------------|--------------|----------------------------|---------------|-------------------------|----------------------------------------------------------------------------------------------------------------------|
|              |              | PA                         | PA-           | NGF                     | HUA FRUIT PRODUCT PRODUCE  PARTLY FILLED  COITI'S FORTRESS DAN A  STREAM FLOCK HERD,                                 |
|              |              | PA-                        | Б             |                         | BE COLLECTED TOGETHER<br>REAY FOR USE LEAVE,<br>A BALANCE OF NUMBERS                                                 |
|              |              | PA-                        | E-            | NEF                     |                                                                                                                      |
| WHAKA        |              | PA-PA-                     | - NEŪ         |                         | SURPEITED [BUILDINGS] INDULGE IN GLOOMY THOUGHTS                                                                     |
|              |              | PA-                        | E-RO          | MHE                     | RESOUND [GROWING WEED'S]                                                                                             |
|              |              | PA                         | RI            |                         | FLOW of TIDE FLOW OVER BARK [JDOGS] be RESOUNDING [OVERDOWNED]                                                       |
|              |              | PHO                        | MAR           | A F                     | AWA GALE TEMPTEST                                                                                                    |
|              |              | PAT                        | PAR.          | - A                     | -HIA SEEDLING GROWING THICK ] KAINGA-KI (CI-) SHIT [TOGGTHER] RA ROAR of the SEA VIOLENT ]                           |
|              |              |                            | PAR           | -D-                     | RA CONTAINER GUST OF WIND ] - NGIA BE OVERCOME WITH SLEEP                                                            |
| I            | RANO         | s Sijoral                  | MAR<br>d Fish |                         | THE SER MONSTER CAUSER &  TIDES BY OPENING SHUTTING THE SEMEN [ITS MOUTH]                                            |
|              | RA           | _                          | PA            |                         | PUD MUL                                                                                                              |
| See!         | [PA]<br>[PA] |                            | PAR<br>PAR    | - E                     | PA PUD MUL [TEAN] BE ENTANCIED  HI ABUNDANT LOUD NUMEROUS  -MO DROWNED [MULTITUDE]  -MATA RETURN PEAST  -WHENUA FLOO |
|              |              |                            | - R           | 7-                      |                                                                                                                      |