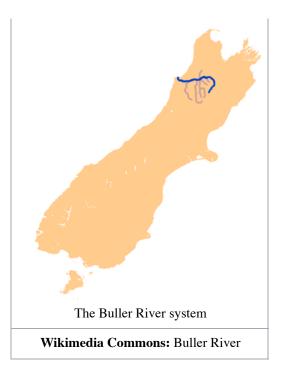

# **Buller River**

From Wikipedia, the free encyclopedia

The **Buller River** is in the South Island of New Zealand.<sup>[1]</sup> One of the country's longest rivers, it flows for 170 kilometres (110 mi) from Lake Rotoiti through the Buller Gorge and into the Tasman Sea near the town of Westport. As Rotoiti itself is fed by the Travers River it can be claimed that the Buller's source is at the headwaters of the Travers, on the northern slopes of Mount Travers in the Saint Arnaud Range. The Paparoa Range separates the Buller River from the Grey River. A number of flora and fauna are found in the Buller watershed, many of these extending onto the slopes of the Paparoa Range.

#### **Tributaries**

The Buller River

The Buller has several major tributaries. These include (in order from Lake Rotoiti) the Gowan River, the Matakitaki River, the Maruia River, and the Inangahua River. Other smaller tributaries include the Hope, Owen, Mangles, Matiri,