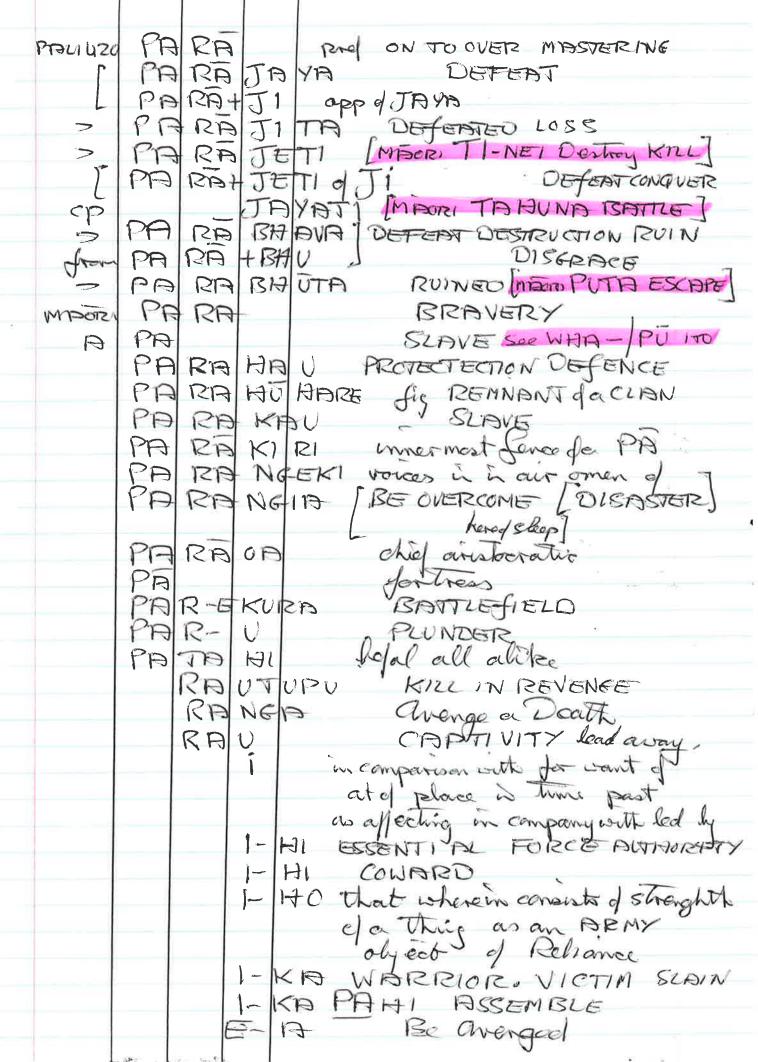

|                                       |                |                 | -                       |               | 2                                                                                                                                       |
|---------------------------------------|----------------|-----------------|-------------------------|---------------|-----------------------------------------------------------------------------------------------------------------------------------------|
| PAU 421<br>Epic SK                    | PA<br>PA<br>PA | RA<br>RA<br>RA  | MA<br>MRS<br>MAR        | SA<br>]<br>ŚA | BEING AFFECTED BY<br>as philos. Term REFLECTION,<br>TOUCHING CONTACT<br>BEING ATTACHED TO                                               |
| MADORI                                | PA<br>PA       | RARA            | MÃ                      | SA            | BEING NUTHICHED TO<br>BEING UNDER The INFLUENCE of<br>WED [CONTRIGION]]<br>] GRASPING SEIZING<br>-E NEARO SEAT of THOUGHTS DESIDE       |
| Ð                                     | PA             | RÞ              |                         |               | COITUS BECONNECTED WITH<br>REACH STRIKE TOUCH<br>hold personall communication ]<br>SLOOD RELATIVES [ with ]<br>SLOOD RELATIVES [ with ] |
| WHAK                                  | -              | 6-              | MB                      | 1E            | BELAID to the CHARGED ANYONE<br>Blow as the wind be heard<br>BURN FIRE<br>MOVENER'S<br>DOCUSE                                           |
| WHAKE                                 | PF<br>PR<br>PR | 1               |                         | NPL           | INDULGE IN GLOOMY THOUGHTS<br>AHANA BLUSH [ISE HOLE]<br>MENSES<br>Good excellent suitable<br>NA MIND [assent APPROVE]                   |
| · · · · · · · · · · · · · · · · · · · | PREAPE         | NGR<br>RR<br>RA |                         |               | QUARREL<br>LAY PLACE aim a blow at<br>A BE OVERCOME with SLEEP<br>DECENT Jalse hood.                                                    |
|                                       | PR             | RA              | NG<br>NGI<br>NGI M<br>M | ARI           | Averge a death<br>SEDT of PFFECTIONS heart<br>= QUIET PEDCEful.<br>-IRI LOVE                                                            |
|                                       |                |                 | M                       |               | -IU LOOK ON WITH KINDNESS<br>A FRIEND<br>IE JEGODONEN<br>E JEALOLY FEARENVY                                                             |