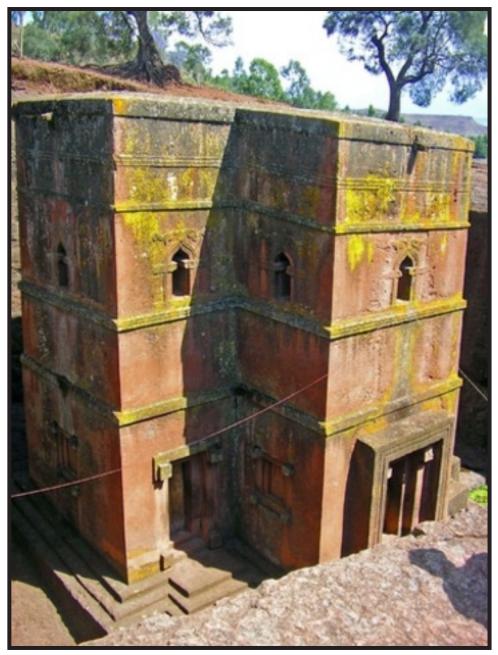

## **Rock-Cut Church of Lalibela**

Credit: Paul Zizka

The Church of St. George (Bet Giorgis), Ethiopia.

8 全部的小 83 8 63003 8 77 143 5 19368 177 19, 53 2018 1409h 24353 53 143, 53 2018 1409h 53 25454 254 104 1404 53 25454 254 104 140 14