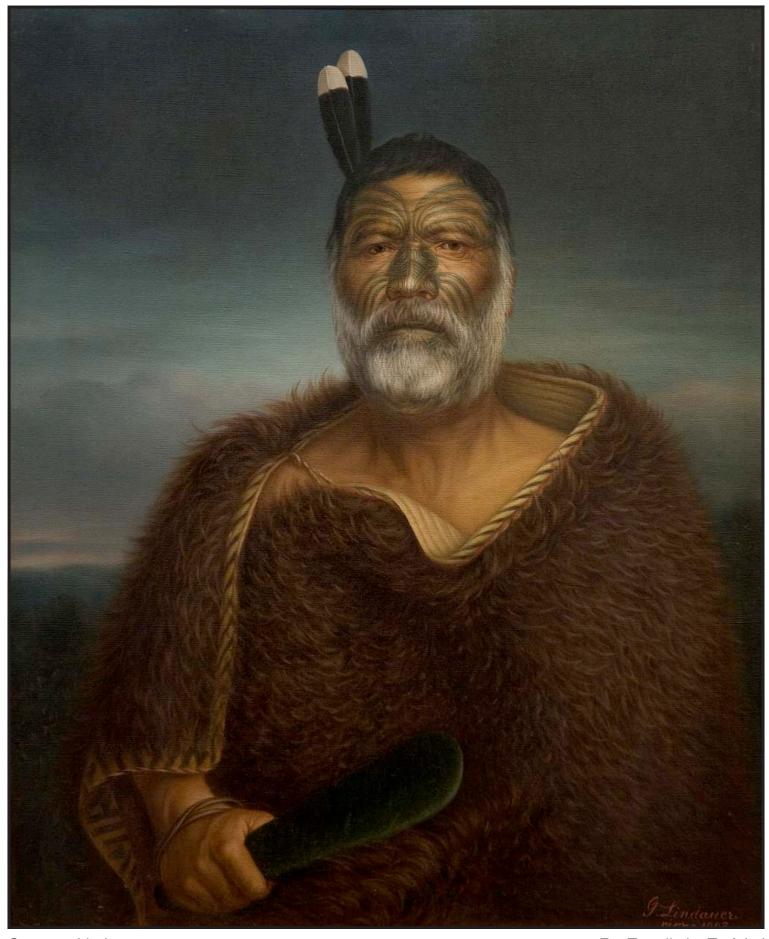

## **ANU-PEKKHATI**

FFALETOLV

OMBUITE WAKA

OLEK [15 pages]

all Right Reserved

Courtesy Lindauer, Auckland Art Gallery, New Zealand.

Eru Tamaikoha Te Ariari 1903, oil on canvas Auckland Art Gallery Toi o Tamaki gift of Mr H E Partridge, 1915 1915/2/68

## Eru Tamaikoha Te Ariari

## Ngāti Tama, Ngāi Tuhoe (? - 1915)

**IWI / HAPU AFFILIATIONS** 

Eru Tamaikoha belonged to the Ngāti Tama hapu of Waimana. His father was Te Ariari o Tu and his mother was Tiramate. Tamaikoha could trace his whakapapa back to the original people of Te Urewera, Te Hapuoneone. Tamaikoha was a significant Tuhoe leader whose generation fought tirelessly to prevent the loss of land to Government forces. He experienced the intense loss of political and social autonomy and later suffered the same indignity experienced by other leaders of having to prove who he was, where his lands were and why he should be able to retain them. Eru was also known as Erueti Tamaikoha.

Tamaikoha visited Auckland as a defence witness in the case of Regina versus Himiona, a sensational trial involving witchcraft and murder. The Bay of Plenty Times reported the visit:

The renowned fighting chief of Te Urewera arrived yesterday per Rowena from Opotiki en route for Auckland, as a witness for, the defence in the case, of Regina vs Himiona, the Te Teko murderer. We advise; our Auckland: friends who have not yet seen a real specimen of the cannibal to interview Mr Tamaikoha during his stay in their city; This native has never, been to sea before either in a canoe or a boat, and expresses the greatest wonder at the steamer Rowena.<sup>1</sup>

Perhaps Lindauer took the opportunity to attend the proceeding and create this portrait of Tamaikoha. This portrait was painted in 1903 and Tamaikoha died on 5 September 1915. <sup>2</sup>

NM

Courtesy Lindauer, Auckland Art Gallery, New Zealand.